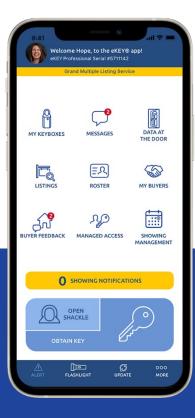

## What sets eKEY Pro apart?

- View and search MLS listings, even when offline.
- View agent roster with contact information for all agents in your association.
- Create real-time property notes that are viewable when opening the lockbox.
- View map and turn-by-turn directions to listings without leaving the app.
- Access all essentials of the eKEY app to manage lockboxes and access showing information wirelessly.

## Unleash the full potential of eKEY Basic with these features you already have:

- Set access hours for listings, change keybox shackle codes instantly, and keep track of keybox inventory.
- Get real-time data at the door, including listing photo and current property notes.
- Use the phone's biometric feature or the Apple Watch® to effortlessly open keyboxes.
- ✓ Receive real-time showing information when showings start and end.