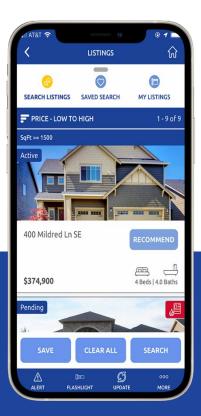

## What sets eKEY Pro apart?

- View and search MLS listings, even when offline.
- View agent roster with contact information for all agents in your association.
- Create real-time property notes that are viewable when opening the lockbox.
- View map and turn-by-turn directions to listings without leaving the app.
- Access all essentials of the eKEY app to manage lockboxes and access showing information wirelessly.