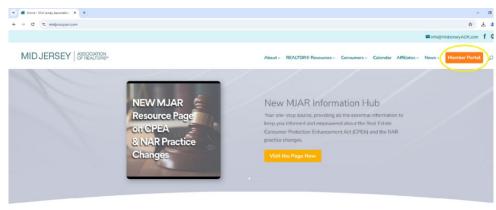

## How to Pay Your Member Dues via the MJAR Member Portal

1. Visit <u>www.MidJerseyAOR.com</u> and log into the MJAR Member Portal by clicking the orange button labeled "Member Portal" on the homepage.