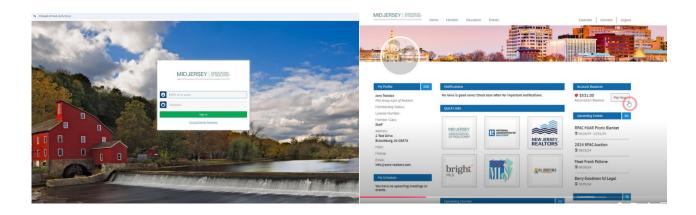

THE VOICE FOR REAL ESTATE IN HUNTERDON, MERCER, MIDDLESEX, & SOMERSET COUNTIES

- 2. Login to your Member Portal using your credentials.
  - a. Your username will be your NRDS ID Number (You can find your NRDS number at https://login.connect.realtor/#!/)
  - b. Your default password is your last name in all lowercase letters. If you have changed your password, please use your updated password to log in.
- 3. Once logged in, at the top of the page of the Member Portal homepage in Account Balances click on "Pay Now".